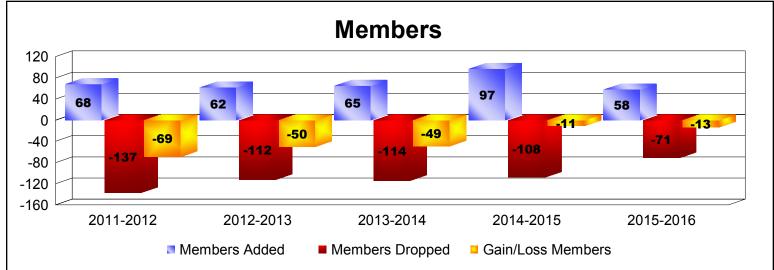

District 20 E2

As of June 2016 Cumulative

| Year      | New<br>Clubs | Dropped<br>Clubs | Gain/<br>Loss<br>Clubs | New<br>Members | Charter<br>Members | Reinstate<br>Members | Transfer<br>Members | Total<br>Member<br>Added | Total<br>Members<br>Dropped | Gain/<br>Loss<br>Members |
|-----------|--------------|------------------|------------------------|----------------|--------------------|----------------------|---------------------|--------------------------|-----------------------------|--------------------------|
| 2011-2012 | 0            | -1               | -1                     | 61             | 0                  | 3                    | 4                   | 68                       | -137                        | -69                      |
| 2012-2013 | 0            | -1               | -1                     | 56             | 0                  | 2                    | 4                   | 62                       | -112                        | -50                      |
| 2013-2014 | 0            | -1               | -1                     | 59             | 0                  | 2                    | 4                   | 65                       | -114                        | -49                      |
| 2014-2015 | 1            | -1               | 0                      | 61             | 33                 | 1                    | 2                   | 97                       | -108                        | -11                      |
| 2015-2016 | 0            | -1               | -1                     | 48             | 0                  | 5                    | 5                   | 58                       | -71                         | -13                      |
| Average   | 0            | -1               | -1                     | 57             | 7                  | 3                    | 4                   | 70                       | -108                        | -38                      |