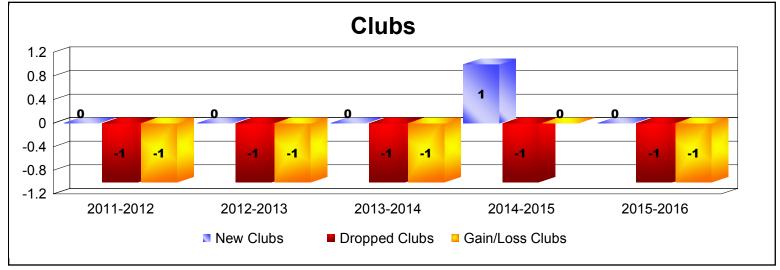

District 20 E2

As of June 2016 Cumulative

| Year      | New<br>Clubs | Dropped<br>Clubs | Gain/<br>Loss<br>Clubs | New<br>Members | Charter<br>Members | Reinstate<br>Members | Transfer<br>Members | Total<br>Member<br>Added | Total<br>Members<br>Dropped | Gain/<br>Loss<br>Members |
|-----------|--------------|------------------|------------------------|----------------|--------------------|----------------------|---------------------|--------------------------|-----------------------------|--------------------------|
| 2011-2012 | 0            | -1               | -1                     | 61             | 0                  | 3                    | 4                   | 68                       | -137                        | -69                      |
| 2012-2013 | 0            | -1               | -1                     | 56             | 0                  | 2                    | 4                   | 62                       | -112                        | -50                      |
| 2013-2014 | 0            | -1               | -1                     | 59             | 0                  | 2                    | 4                   | 65                       | -114                        | -49                      |
| 2014-2015 | 1            | -1               | 0                      | 61             | 33                 | 1                    | 2                   | 97                       | -108                        | -11                      |
| 2015-2016 | 0            | -1               | -1                     | 48             | 0                  | 5                    | 5                   | 58                       | -71                         | -13                      |
| Average   | 0            | -1               | -1                     | 57             | 7                  | 3                    | 4                   | 70                       | -108                        | -38                      |